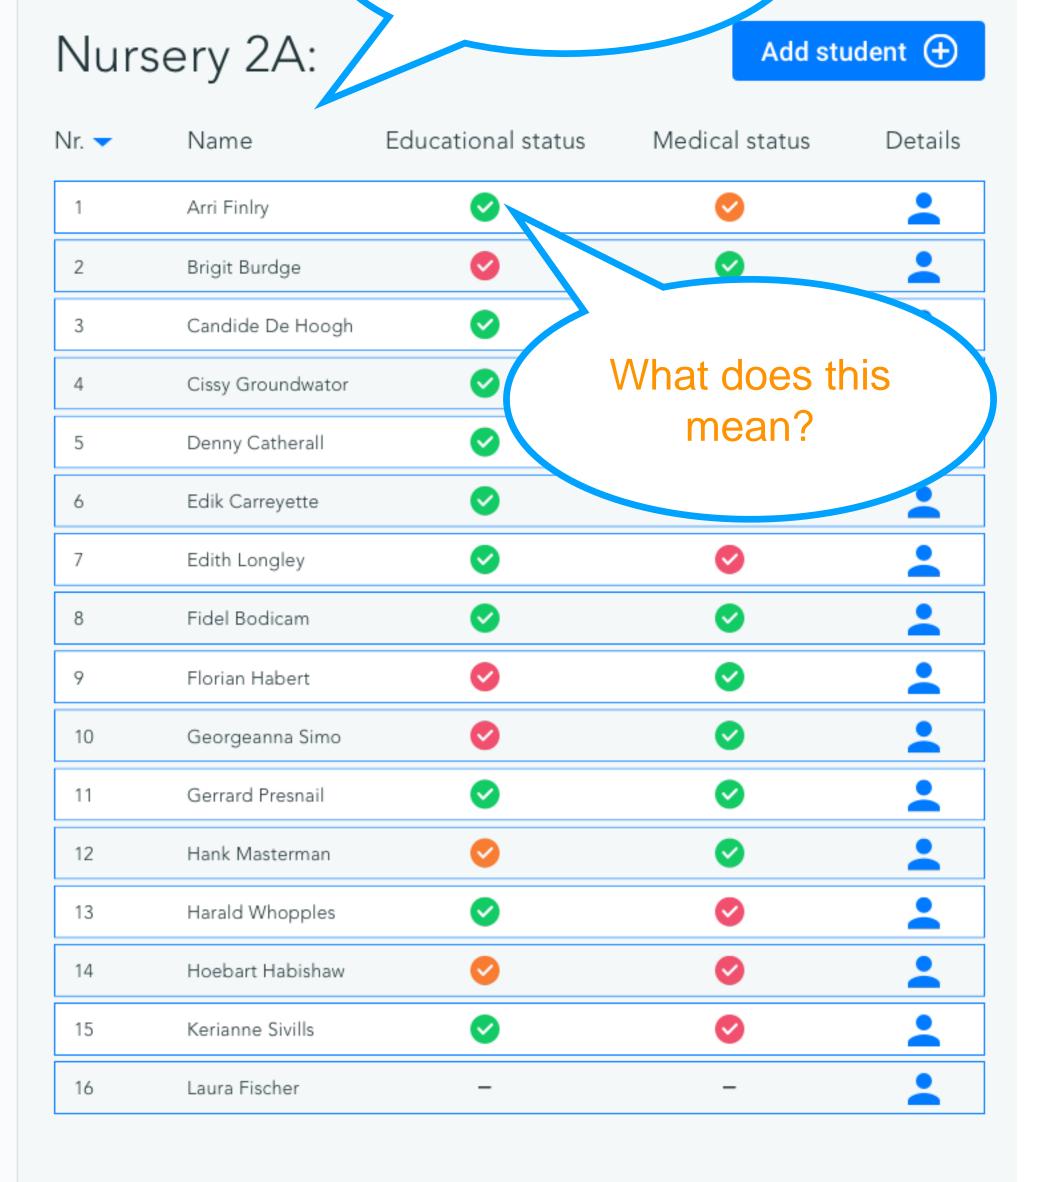

Dashboard

Class overview

Student overview

Medical overview

(%) Switch roles

| <b>Vurs</b><br>Margeret | sery 2A:          | Add        | Add student (+) |          |
|-------------------------|-------------------|------------|-----------------|----------|
| √r. ▼                   | Name              | Grades     | Health          | Details  |
| 1                       | Arri Finlry       | <b>(a)</b> |                 | <u>.</u> |
| 2                       | Brigit Burdge     |            | <b>6</b>        | <u>.</u> |
| 3                       | Candide De Hoogh  | <b>(a)</b> |                 | <u>.</u> |
| 4                       | Cissy Groundwator | <b>(5)</b> |                 | _        |
| 5                       | Denny Catherall   | <b></b>    |                 | _        |
| 6                       | Edik Carreyette   | <b>©</b>   | <b>6</b>        | <u>.</u> |
| 7                       | Edith Longley     | <b>©</b>   | <b>E</b>        | _        |
| 8                       | Fidel Bodicam     | <b>©</b>   | <b>©</b>        | <u>.</u> |
| 9                       | Florian Habert    |            | <b>©</b>        | <u>.</u> |
| 10                      | Georgeanna Simo   |            | <b>6</b>        | _        |
| 11                      | Gerrard Presnail  | <b>©</b>   | <b></b>         | <u>.</u> |
| 12                      | Hank Masterman    | <b>(2)</b> | <b></b>         | _        |
| 13                      | Harald Whopples   | <b></b>    | <b>©</b>        | <u>.</u> |
| 14                      | Hoebart Habishaw  |            |                 | <u>.</u> |
| 15                      | Kerianne Sivills  | <b>©</b>   |                 | <u>.</u> |
| 16                      | Laura Fischer     | _          | _               |          |